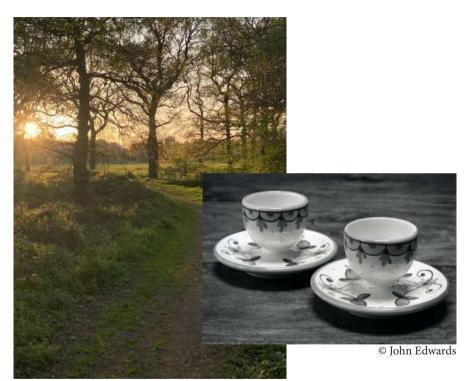

hops that explored the theme of memory in photography. Level 2 and 3 photography students were challenged to create a short series of photographs that engaged with the theme of memory, which they were free to interpret in their own way. The photobook presents a selection of those photographs.

© Jessika McCorry



© Rebecca Aldridge







© Hollie Askew





© Hollie Askew



© Farhana Khatun



© John Edwards

© Hollie Askew



© Joshua Phillips





### © Hollie Askew



© John Edwards



© Palvi-Shania Sallan



© Jaiden McBean



© Palvi-Shania Sallan



© Jessika McCorry



© Palvi-Shania Sallan





© Jaiden McBean



© Joshua Phillips



© Namita Ram



© Jaiden McBean



### © Yasmin Robinson









© Yasmin Robinson



© Jaiden McBean



© Yasmin Robinson



© Joshua Phillips



© Jaiden McBean





© Polina Boldiri

© Charlotte Mannion



© Sabina Begum







© Polina Boldiri © Charlotte Mannion



© Farhana Khatun

## Contributions:

Rebecca Aldridge
Hollie Askew
John Edwards
Farhana Khatun
Jaiden McBean
Jessica McCorry
Joshua Phillips
Palvi-Shania Sallan
Yasmin Robinson
Namita Ran
Sabina Begum
Polina Boldiri
Charlotte Mannion

# Photobook