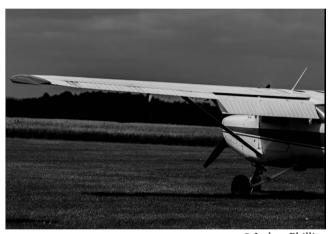

short series of workshops that explored the theme of memory in photography. Level 2 and 3 photography students were challenged to create a short series of photographs that engaged with the theme of memory, which they were free to interpret in their own way. The photobook presents a selection of those photographs.

© Jessika McCorry



© Rebecca Aldridge







© Hollie Askew





© Hollie Askew



© Farhana Khatun



© John Edwards

© Hollie Askew



© Joshua Phillips





### © Hollie Askew



© John Edwards



© Palvi-Shania Sallan



© Jaiden McBean



© Palvi-Shania Sallan



© Jessika McCorry



© Palvi-Shania Sallan





© Jaiden McBean



© Joshua Phillips



© Namita Ram



© Jaiden McBean



### © Yasmin Robinson









© Yasmin Robinson



© Jaiden McBean



© Yasmin Robinson



© Joshua Phillips



© Jaiden McBean





© Polina Boldiri

© Charlotte Mannion



© Sabina Begum







© Polina Boldiri © Charlotte Mannion



© Farhana Khatun

## Contributions:

Rebecca Aldridge
Hollie Askew
John Edwards
Farhana Khatun
Jaiden McBean
Jessica McCorry
Joshua Phillips
Palvi-Shania Sallan
Yasmin Robinson
Namita Ran
Sabina Begum
Polina Boldiri
Charlotte Mannion

# Photobook